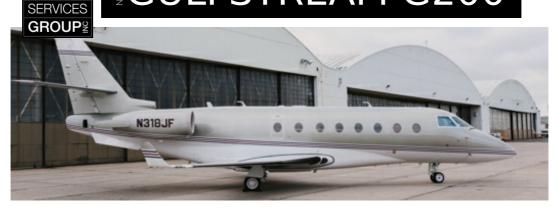

## **GULFSTREAM G200**

**AIRCRAFT** 

9

The Gulfstream G200 is an impressive Super Mid-Size Jet. This aircraft offers superior range and comfort with Transcontinental performance capability. With a 6'3" cabin height, the G200provides the most head room in its class. Our complimentary Wi-Fi, executive tables, and power outlets offer a productive atmosphere for the most business savvy traveler. A fully berthable divan and whisper quiet cabin allow guests to rest and arrive at their destination refreshed.