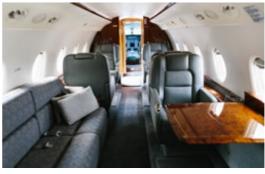

## **GULFSTREAM G200**

**AIRCRAFT** 

9

The Gulfstream G200 is an impressive Super Mid-Size Jet. This aircraft offers superior range and comfort with Transcontinental performance capability. With a 6'3" cabin height, the G200provides the most head room in its class. Our complimentary Wi-Fi, executive tables, and power outlets offer a productive atmosphere for the most business savvy traveler. A fully berthable divan and whisper quiet cabin allow guests to rest and arrive at their destination refreshed.

BAGGAGE CAPACITY

CRUISING ALTITUDE 43,000 feet

AMENITIES Enclosed aft lavatory Satellite radio Refreshment center Airshow Berthable Divan