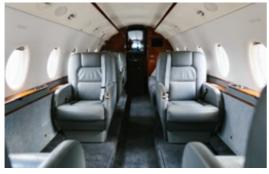

## **GULFSTREAM G200**

**AIRCRAFT** 

9

The Gulfstream G200 is an impressive Super Mid-Size Jet. This aircraft offers superior range and comfort with Transcontinental performance capability. With a 6'3" cabin height, the G200provides the most head room in its class. Our complimentary Wi-Fi, executive tables, and power outlets offer a productive atmosphere for the most business savvy traveler. A fully berthable divan and whisper quiet cabin allow guests to rest and arrive at their destination refreshed.

BAGGAGE CAPACITY

CRUISING ALTITUDE 43,000 feet

AMENITIES Enclosed aft lavatory Satellite radio Refreshment center Airshow Berthable Divan