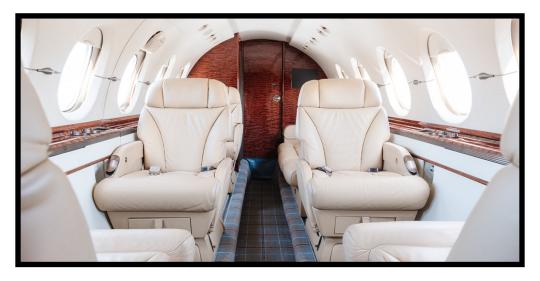

## **Additional Specs**

YEAR OF MANUFACTURE 2004

REFURBISHED 2015

CREW

2

**BAGGAGE CAPACITY** 

49 Cubic feet

The Hawker has long been one of the most charter-friendly aircraft due to its combination of comfort, range, and efficiency. The Hawker 800XPi possesses luxury and functionality in a long- range Mid, offering the largest cabin in the midsize class. Configured with generous 8 passenger seating, the 800XPi features stand-up headroom, upgraded avionics, increased baggage volume and usability along with sleek LED cabin lighting. For business or leisure, enjoy the Hawker 800XPi for the ultimate experience of quality and style.