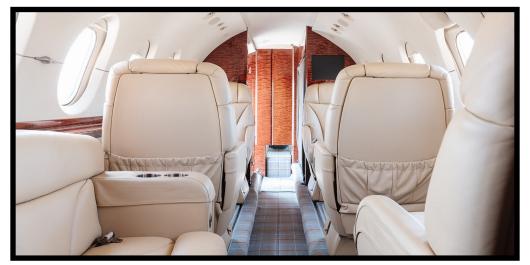

R OF MANUFACTURE 2004

REFURBISHED 2015

CREW

2

**BAGGAGE CAPACITY** 

49 Cubic feet

The Hawker has long been one of the most charter-friendly aircraft due to its combination of comfort, range, and efficiency. The Hawker 800XPi possesses luxury and functionality in a long- range Mid, offering the largest cabin in the midsize class. Configured with generous 8 passenger seating, the 800XPi features stand-up headroom, upgraded avionics, increased baggage volume and usability along with sleek LED cabin lighting. For business or leisure, enjoy the Hawker 800XPi for the ultimate experience of quality and style.

## CRUISING ALTITUDE

41,000 feet

**HEIGHT** 

5.8 feet

**LENGTH** 

21 feet

**WIDTH** 

6 feet

## **AMENITIES**

Enclosed aft lavatory Refreshment center WIFI Airshow