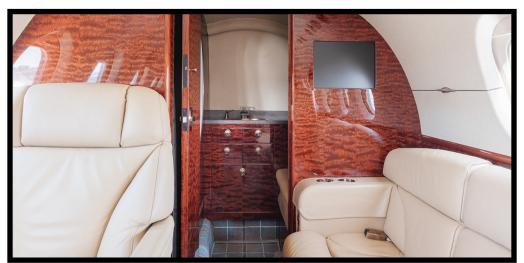

## **Additional Specs**

YEAR OF MANUFACTURE 2004

REFURBISHED 2015

CREW

2

**BAGGAGE CAPACITY** 

49 Cubic feet

The Hawker has long been one of the most charter-friendly aircraft due to its combination of comfort, range, and efficiency. The Hawker 800XPi possesses luxury and functionality in a long- range Mid, offering the largest cabin in the midsize class. Configured with generous 8 passenger seating, the 800XPi features stand-up headroom, upgraded avionics, increased baggage volume and usability along with sleek LED cabin lighting. For business or leisure, enjoy the Hawker 800XPi for the ultimate experience of quality and style.

## **AMENITIES**

Enclosed aft lavatory Refreshment center WIFI Airshow