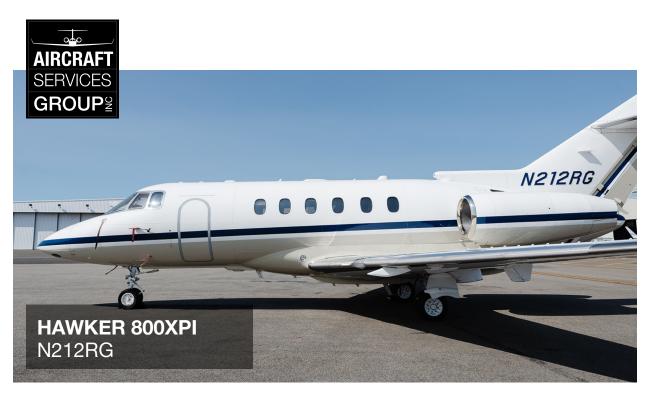

## **Additional Specs**

YEAR OF MANUFACTURE 2004

REFURBISHED 2015

CREW

2

**BAGGAGE CAPACITY** 

49 Cubic feet

The Hawker has long been one of the most charter-friendly aircraft due to its combination of comfort, range, and efficiency. The Hawker 800XPi possesses luxury and functionality in a long- range Mid, offering the largest cabin in the midsize class. Configured with generous 8 passenger seating, the 800XPi features stand-up headroom, upgraded avionics, increased baggage volume and usability along with sleek LED cabin lighting. For business or leisure, enjoy the Hawker 800XPi for the ultimate experience of quality and style.