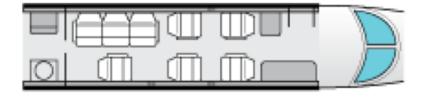

## **Additional Specs**

YEAR OF MANUFACTURE 2004

REFURBISHED 2015

CREW

2

**BAGGAGE CAPACITY** 

49 Cubic feet

The Hawker has long been one of the most charter-friendly aircraft due to its combination of comfort, range, and efficiency. The Hawker 800XPi possesses luxury and functionality in a long- range Mid, offering the largest cabin in the midsize class. Configured with generous 8 passenger seating, the 800XPi features stand-up headroom, upgraded avionics, increased baggage volume and usability along with sleek LED cabin lighting. For business or leisure, enjoy the Hawker 800XPi for the ultimate experience of quality and style.