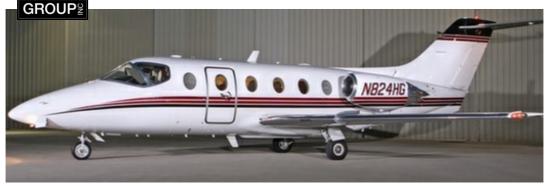

## AIRCRAFT SERVICES BEECH JET 400 A

1,500nm

445 knots

As a light business jet, the Beech Jet 400A is a unique aircraft that encompasses speed, value, luxury, and sophistication. The innovative design includes a mini-galley, enclosed lavatory, cabin seating for 7 passengers and unmatched performance for your short to mid-range travel. The Beech Jet 400A is the perfect light jet to accommodate a family vacation or business travel.