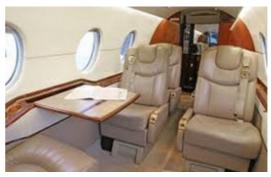

## AIRCRAFT SERVICES BEECH JET 400 A

1,500nm

445 knots

As a light business jet, the Beech Jet 400A is a unique aircraft that encompasses speed, value, luxury, and sophistication. The innovative design includes a mini-galley, enclosed lavatory, cabin seating for 7 passengers and unmatched performance for your short to mid-range travel. The Beech Jet 400A is the perfect light jet to accommodate a family vacation or business travel.

BAGGAGE CAPACITY

CRUISING ALTITUDE 45.000 feet

AMENITIES Enclosed aft lavatory Refreshment center Airshow