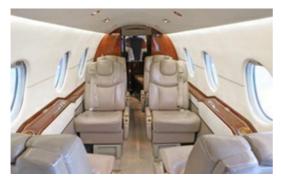

## AIRCRAFT SERVICES BEECH JET 400 A

1,500nm

445 knots

As a light business jet, the Beech Jet 400A is a unique aircraft that encompasses speed, value, luxury, and sophistication. The innovative design includes a mini-galley, enclosed lavatory, cabin seating for 7 passengers and unmatched performance for your short to mid-range travel. The Beech Jet 400A is the perfect light jet to accommodate a family vacation or business travel.

BAGGAGE CAPACITY

CRUISING ALTITUDE 45.000 feet

AMENITIES Enclosed aft lavatory Refreshment center Airshow